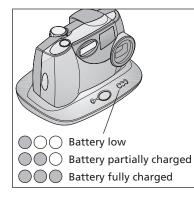

EASTMAN KODAK COMPANY

Kodak

Battery Charging (green) OOO No charging Battery low Battery partially charged Battery fully charged

Error (red blinking)

#### **5** Charge Battery Pack

Only the KODAK EASYSHARE Ni-MH Rechargeable Battery Pack can be recharged by the Camera Dock.

Turn off camera, place in Camera Dock.