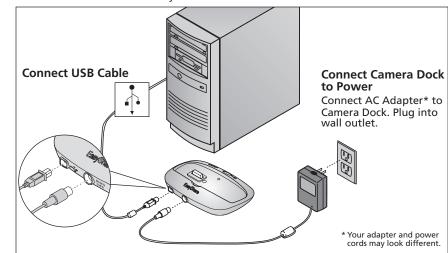

#### **BEFORE connecting Camera Dock to computer**

#### **3** Connect Camera Dock

Leave connected for easy access.