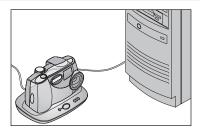

#### **Transfer Pictures to Computer**

Place camera in Camera Dock. Press the Connect button.

**8** Store Camera in Camera Dock

Keep your camera charged and ready to use.

Blinking Green = Pictures transferring