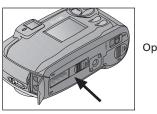

camera insert

Works with all KODAK **EASYSHARE** Cameras









#### First! Install Software

#### **BEFORE connecting Camera Dock to computer**



#### **3** Connect Camera Dock

Leave connected for easy access.



#### **2** Install Camera Insert



Use custom camera insert (included with camera). If unavailable, use universal camera insert (included with Camera Dock).

unnecessary for MACINTOSH OS X users. See camera User's

To order a custom insert for your camera go to www.kodak.com/go/accessories.

Guide.

#### **4** Install Battery Pack

See camera User's Guide for details.



KODAK EASYSHARE Ni-MH Rechargeable Battery Pack is included with Camera Dock.

#### **5** Charge Battery Pack

Only the KODAK EASYSHARE Ni-MH Rechargeable Battery Pack can be recharged by the Camera Dock.



Turn off camera, place in Camera Dock.



#### **6** Take Pictures

See camera User's Guide.

#### **Transfer Pictures to Computer**

Place camera in Camera Dock. Press the Connect button.



**8** Store Camera in Camera Dock



Keep your camera charged and ready to use.

Blinking Green = Pictures transferring

Open Connector door.