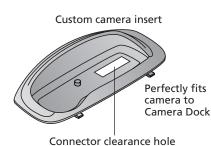

#### **2** Install Camera Insert

Use custom camera insert (included with camera). If unavailable, use universal camera insert (included with Camera Dock).

unnecessary for MACINTOSH OS X users. See camera User's

To order a custom insert for your camera go to www.kodak.com/go/accessories.

Guide.