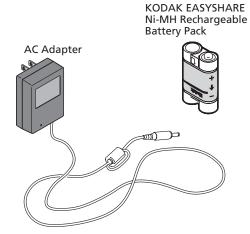

#### **4** Install Battery Pack

See camera User's Guide for details.

KODAK EASYSHARE Ni-MH Rechargeable Battery Pack is included with Camera Dock.

#### **5** Charge Battery Pack

Only the KODAK EASYSHARE Ni-MH Rechargeable Battery Pack can be recharged by the Camera Dock.

Turn off camera, place in Camera Dock.