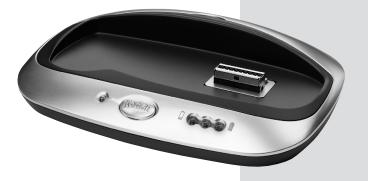

## **Camera Dock Contents** Cavity for camera insert Connector Power/Transfer light USB connector

O Power connector

#### **EASYSHARE** Camera Contents

6B8006

Rochester, NY 14650 U.S.A. IM: Kodak, EasyShare © Eastman Kodak Company, 2002

- Charging lights

Connect button

Universal camera insert

Works with all KODAK **EASYSHARE** Cameras