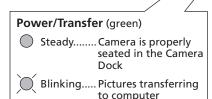

EASTMAN KODAK COMPANY

Kodak

Battery Charging (green) OOO No charging Battery low Battery partially charged Battery fully charged

Error (red blinking)

#### **Transfer Pictures to Computer**

Place camera in Camera Dock. Press the Connect button.

**8** Store Camera in Camera Dock

Keep your camera charged and ready to use.

Blinking Green = Pictures transferring