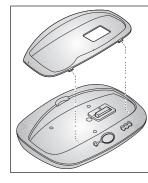

## **Camera Dock Contents** Cavity for camera insert Connector Power/Transfer light USB connector

O Power connector

#### **2** Install Camera Insert

Use custom camera insert (included with camera). If unavailable, use universal camera insert (included with Camera Dock).

unnecessary for MACINTOSH OS X users. See camera User's