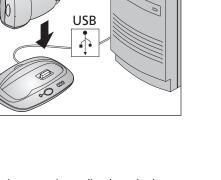

#### **BEFORE connecting Camera Dock to computer**

#### **3** Connect Camera Dock

Leave connected for easy access.