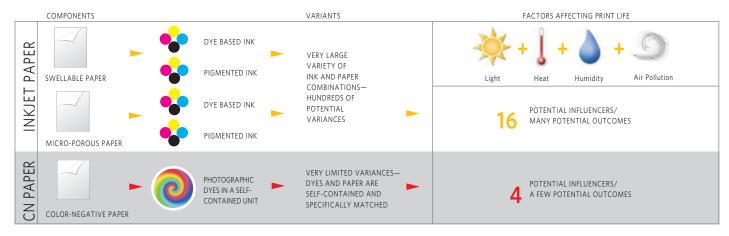

# WHY SHOULD YOUR IMAGES BE PRINTED ON TRUE PHOTOGRAPHIC MEDIA RATHER THAN OTHER OUTPUT TECHNOLOGIES?

Different output media technologies have both advantages and disadvantages. Silver-halide, also known as AgX, media offer state-of-the-art image quality professional output and extremely cost-efficient production available in the imaging market today. Over 80 percent of the silver-halide paper consumed in the global developed markets is used to print digital images via digital printers. ENDURA Media uses advanced silver-halide technology that offers several technical and aesthetic advantages over the alternatives:

State-of-the-art print or display longevity. With either optical or digital printing systems, professional labs can provide state-of-the-art image stability and exceptional consistency by utilizing ENDURA Color-Negative Papers or Display Materials. To obtain good print longevity with inkjet, for instance, you need to ensure that your prints/display transparencies have been produced using specific inkjet media, specific inks and a specific inkjet printer. Assuming you, or your lab, can match the media, inks, and printer to get the longevity results you desire, you may find that the printed results cost significantly more to produce.

Maximum predictability due to fewer production variables. You'll get consistent print quality, matched prints between digital and optical output, excellent reproduction of skin tones, realistic color saturation and color accuracy, while allowing bolder colors to be prominent and eye-catching.

#### CONSIDERATIONS WHEN COMPARING THE PREDICTABILITY OF AGX AND INKJET MEDIA