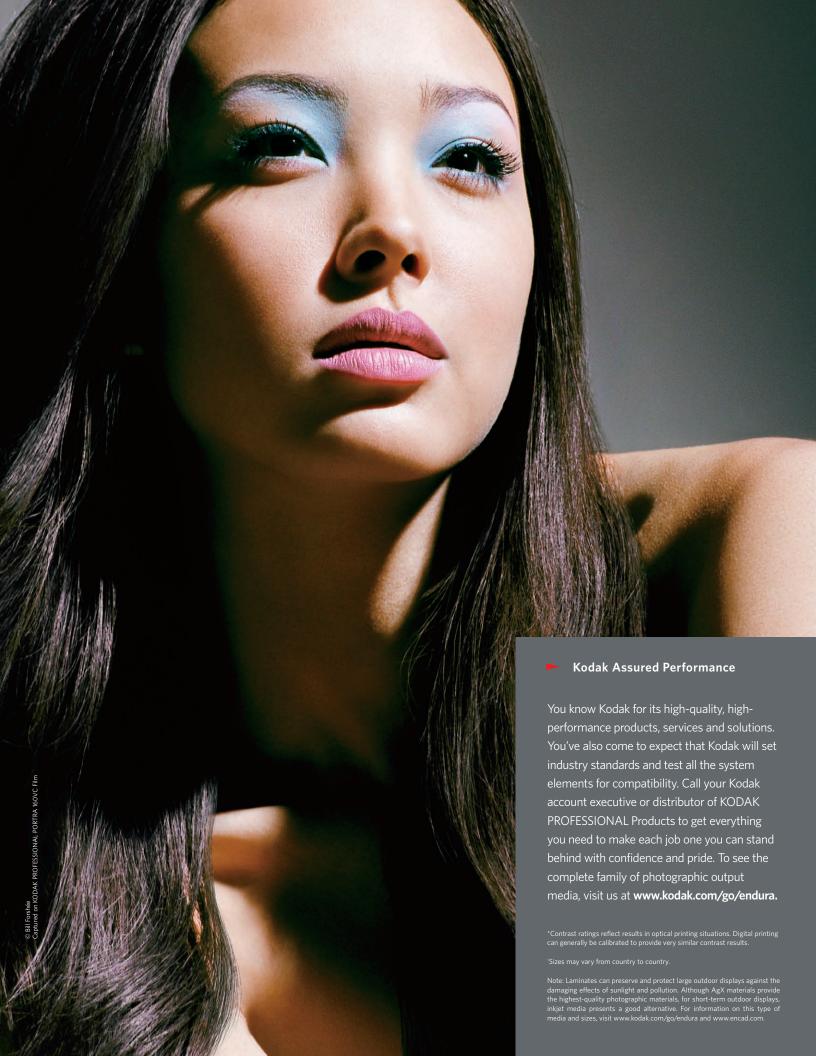

## Wide color gamut

- ➤ Soft, smooth, realistic flesh-tone reproduction
- ► Bright blues, cyans, purples, and reds
- Rich, bright color saturation
- Intense blacks

True, saturated continuous-tone color – that distinctive photographic look and feel. And although other output technologies have made great strides in producing photo realistic output, they still use a range of dyes or inks that may not be best suited for your application. Only the family of ENDURA ('AgX'/silver halide) Media offers continuous-tone printing with true millions of colors designed to provide impact for many different applications. Although the difference may seem minor, for true professional quality it is vital to be able to capture those subtle details as well as the more vibrant tones.