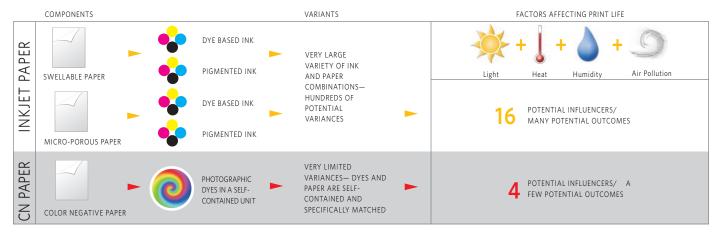

# WHY SHOULD YOUR IMAGES BE PRINTED ON TRUE PHOTOGRAPHIC MEDIA RATHER THAN OTHER OUTPUT TECHNOLOGIES?

The different output media technologies have both advantages and disadvantages. AgX or silver-halide media offer the highest image quality professional output and extremely cost efficient production available in the imaging market today. Over 75 percent of the silver-halide paper consumed in developed markets is used to print digital images via digital printers. ENDURA Media uses advanced silver-halide technology that offers several technical and aesthetic advantages over the alternatives.

### Superior print or display longevity in many situations.

To obtain good print longevity with, for instance, inkjet, you need to ensure that your prints/display transparencies have been produced using specific inkjet media, specific inks and a specific inkjet printer. And assuming you, or your lab, can match the media, inks, and printer to get the longevity results you desire, you may find out the printed results cost significantly more to produce. ENDURA Color Negative Papers or Display Materials can be used by a professional lab to provide unsurpassed image stability with optical and digital printing systems with exceptional consistency.

## Maximum predictability due to fewer production variables.

You'll get consistent print quality, matched prints between digital and optical output, excellent reproduction of skin tones, realistic color saturation and color accuracy, while allowing bolder colors to be prominent and eye-catching.

True, saturated continuous-tone color – that distinctive photographic look and feel. And although other output technologies have made great strides in producing photo realistic output, they still use a range of dyes or inks that may not be best suited for your application. Only the family of ENDURA ('AgX'/silver halide) Media offers continuous-tone printing with true millions of colors designed to provide impact for many different applications. Although the difference may seem minor, for true professional quality it is vital to be able to capture those subtle details as well as the more vibrant tones.

## CONSIDERATIONS WHEN COMPARING THE PREDICTABILITY OF AGX AND INKJET MEDIA