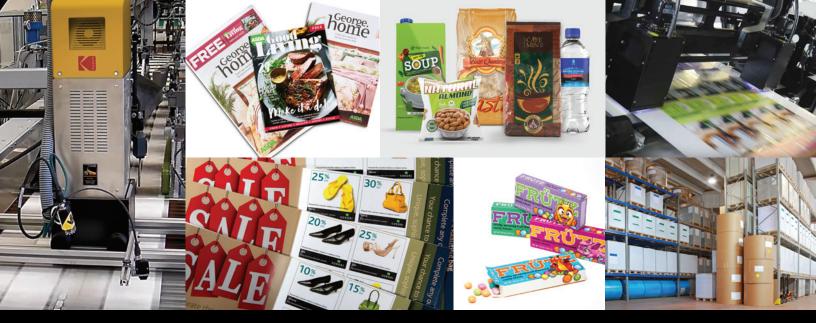

## KODAK PROSPER IMAGE OPTIMIZER AGENTS

KODAK PROSPER Image Optimizer Agents improve ink receptivity, rub resistance, and image quality on most types of paper, plastic, and film, and provide improved productivity and efficiency for digital printing on commercial, label, and packaging presses.

PROSPER Image Optimizer Agents are aqueous solutions that enable higher image quality and improve durability on standard, commercially available substrates compared to untreated. Being water-based means simple handling, safe emissions, and less environmental impact.

KODAK PROSPER Image Optimizer Agents provide:

- Lower costs, higher quality, more flexibility, and a safer supply chain than relying on mill-treated substrates
- Outstanding print receptivity on multiple substrates with maximized ink adhesion and durability, including clear surface treatment that shows no discoloration over time
- Compliant options for use in compostable packaging featuring environmentally-friendly water-based chemistry