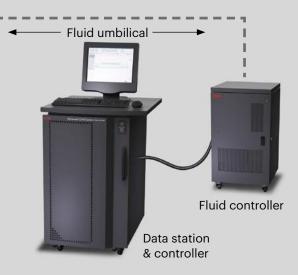

#### **DRIVEN WITH POWER**

PROSPER Imprinting Systems are driven by industry-leading controllers that offer an easy-to-use graphical user interface (GUI) for efficiency, and provide a powerful digital front end for properly interpreting and rasterizing data.