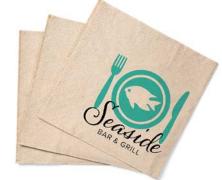

#### RANGE OF EKTACOLOR INK OPTIONS

Choose just the right KODAK EKTACOLOR Ink for your application, with a range of options from Kodak that are optimized for printing on PROSPER Imprinting Systems:

- Nanotechnology pigment EKTACOLOR Inks offer outstanding levels of permanence, including scratch, fade, and water resistance and rich, dark blacks on standard coated offset stocks.
- Dye-based EKTACOLOR Inks offer exceptional cost efficiencies.
- Spot color inks offer precise color-matching to corporate or brand colors.
- Security inks can help protect against counterfeiting. These unique invisible inks fluoresce to a bright color under UV light.
- A variety of specialty inks are available, including a non-contact, food-safe ink for packaging and direct skin contact inks for product decoration.