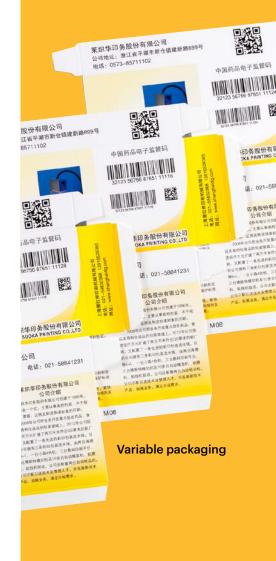

#### **GET INLINE**

Historically, adding variable content to traditionally-printed pieces was a time-, labor-, and cost-intensive process, with the traditionally-printed forms moving back and forth between a press, inventory, imprinting and finishing. With PROSPER Imprinting Systems, variable content is added inline on your existing press or finishing equipment, so you are better able to meet your customers' requirements for cost control and turnaround.

By keeping customized printing on your printshop floor, you keep profits in-house, while increasing customer satisfaction.

#### **BUILT-IN FLEXIBILITY**

With a print width of 105.6 mm (4.16"), PROSPER Imprinting Systems provide exceptional scaleability. You can start small, then add additional imprinting heads with a field upgrade. Depending on the configuration, systems can include up to 12 print stations and 24 printheads, and can be easily integrated to existing equipment using Kodak or third-party solutions. You can also start with monochrome printing, then add spot and process colors as your business needs evolve.