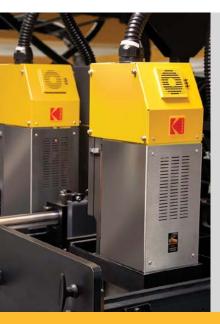

### System Components

PROSPER Plus PIC boxes Buckets hold the PIC boxes in position over the substrate, while the rails hold the buckets in place.

Jetting modules (1 active, 1 spare)