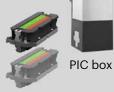

### System Components

PROSPER Plus PIC boxes Buckets hold the PIC boxes in position over the substrate, while the rails hold the buckets in place.

Jetting modules (1 active, 1 spare)