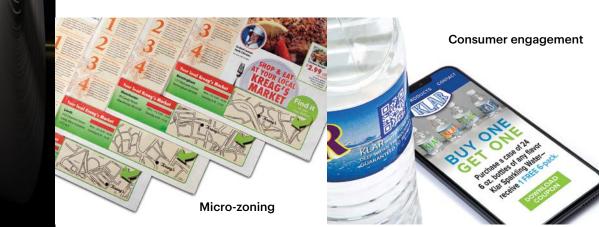

#### OFFER YOUR CUSTOMERS HIGH-VALUE FEATURES THAT HELP THEM REACH THEIR BUSINESS OBJECTIVES:

- Targeted promotional offers and coupons
- Personalized text and images
- Localized information
- Geocoded maps
- Serialized codes
- Security codes
- 2D or 3D bar codes
- Anti-counterfeiting features