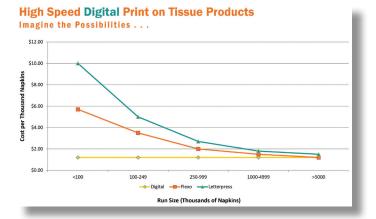

With a Bretting folder and **Kodak Prosper** S10 Imprinting System, there are significant savings in labor, waste, and printing costs over existing letterpress and flexographic operations. While the savings will vary depending on the effectiveness of existing printing assets and custom print run sizes, the charts below are representative of the type of savings you may see.

High Speed Digital Print on Tissue Products
Imagine the Possibilities . . .

59.00
55.00
55.00
55.00
55.00
50.00
50.00
50.00
50.00
Fig. 100-249

The digital printing cost curve is flat for each custom print product because digital printing costs are based on napkin length and amount of ink needed for the print design rather than on run length.