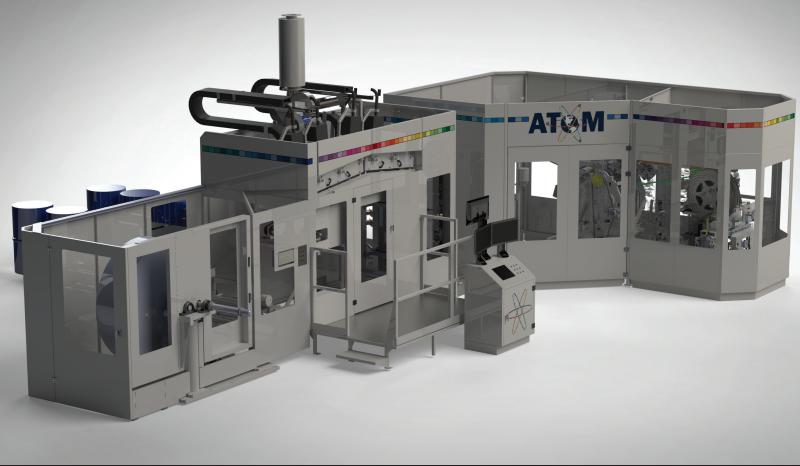

ATOM, the ultimate in vacuum folding, paired with Kodak's state-of-the-art inkjet printing

Our team of experts used a **market-driven** approach in the design of ATOM.

With extraordinary **flexibility**, ATOM is a perfect fit for the specialty print and short-run napkin markets.

A competitively-priced solution that provides the ideal combination of **speed** and **versatility**.

Please visit us for a personalized demonstration of ATOM's forward-thinking technology featuring your substrate and images. Contact your Bretting sales representative for more details.

## **Features and Benefits**

- Fast product changeovers: 1 to 40 minutes
- 8" 17" (203 mm 432 mm) cutoff capability
- Automatic configuration for all flat pack products or manual tray
- Both single and double transverse folded products
- Capable of running a wide spectrum of substrates
- Elegant, modular design
- Small footprint with floor-level operations
- CE certified/ISO 13849-1/2 compliant safety system
- CMYK continuous stream inkjet printing
  - Digital printing speeds:
    - » 1,000 Ft/Min (305 M/Min) @ 600 x 600 DPI
    - » 1,450 Ft/Min (441 M/Min) @ 600 x 400 DPI
  - Water-based, indirect food contact rated inks
  - Variable data capabilities
  - Workflow integrated with your business system