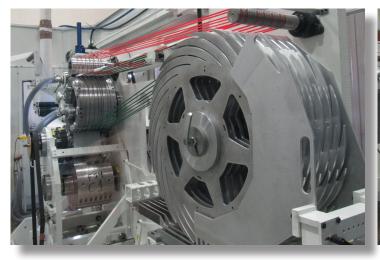

## **Features and Benefits**

- Fast product changeovers: 1 to 40 minutes
- 8" 17" (203 mm 432 mm) cutoff capability
- Automatic configuration for all flat pack products or manual tray
- Both single and double transverse folded products
- Capable of running a wide spectrum of substrates
- Elegant, modular design
- Small footprint with floor-level operations
- CE certified/ISO 13849-1/2 compliant safety system
- CMYK continuous stream inkjet printing
  - Digital printing speeds:
    - » 1,000 Ft/Min (305 M/Min) @ 600 x 600 DPI
    - » 1,450 Ft/Min (441 M/Min) @ 600 x 400 DPI
  - Water-based, indirect food contact rated inks
  - Variable data capabilities
  - Workflow integrated with your business system

## **Technical Specifications**

| Production Speed           | Up to 1500 ft/min (457 m/min)                                                                         |
|----------------------------|-------------------------------------------------------------------------------------------------------|
| Separation Rate            | Up to 40 stacks/min                                                                                   |
| <b>Cutoff Capabilities</b> | Cutoff cassette ranges:<br>10.236"-8" (260mm-203mm)<br>13"-11" (330mm-279mm)<br>17"-15" (432mm-381mm) |
| Available Folds            | 1/2, 1/4, V, W, Z, M, C, Book-fold                                                                    |
| Stack Height Range         | 0.78" - 9.44" (20mm-240mm)                                                                            |
| <b>Emboss Changes</b>      | Cassette platform                                                                                     |
| Inkjet Print Width         | 4.16" (106 mm)                                                                                        |