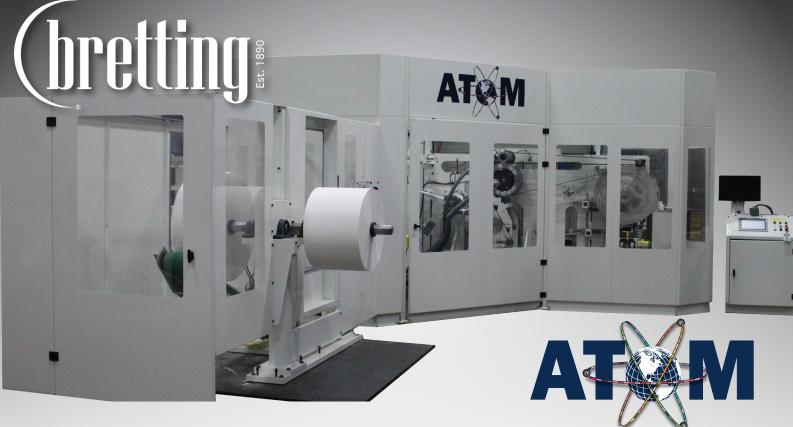

ATOM, the ultimate in vacuum folding, paired with Kodak's state-of-the-art inkjet printing

Our team of experts used a **market-driven** approach in the design of ATOM.

With extraordinary **flexibility**, ATOM is a perfect fit for the specialty print and short-run napkin markets.

A competitively-priced solution that provides the ideal combination of **speed** and **versatility**.

Please visit us for a personalized demonstration of ATOM's forward-thinking technology featuring your substrate and images. Contact your Bretting sales representative for more details.

## **Features and Benefits**

- Fast product changeovers: 1 to 40 minutes
- 8" 17" (203 mm 432 mm) cutoff capability
- Automatic configuration for all flat pack products or manual tray
- Both single and double transverse folded products
- Capable of running a wide spectrum of substrates
- Elegant, modular design
- Small footprint with floor-level operations
- CE certified/ISO 13849-1/2 compliant safety system
- CMYK continuous stream inkjet printing
  - Digital printing speeds:
    - » 1,000 Ft/Min (305 M/Min) @ 600 x 600 DPI
    - » 1,450 Ft/Min (441 M/Min) @ 600 x 400 DPI
  - Water-based, indirect food contact rated inks
  - Variable data capabilities
  - Workflow integrated with your business system