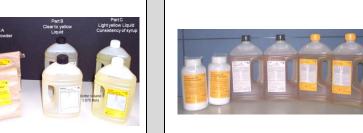

### **KODAK VERSAMAT 885 Fixer and Replenisher**

### Made in Rochester

### Made in Wuxi

### **Differences**

- Wuxi Part B uses 800 ml bottle instead of 750 ml bottle
- Wuxi artwork covers to GHS

Kodak and Versamat are trademarks.