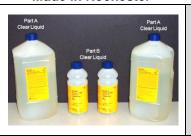

# **KODAK VERSAMAT 885 Developer Replenisher**

### Made in Rochester

### Made in Wuxi

• Wuxi uses 1 L bottle instead of kraft bag for Part A solid packaging

**Differences** 

- Wuxi uses yellow cap instead of white cap for Part C
- Wuxi Part B has temperature or PPT warning on rear label
- Wuxi artwork covers to GHS