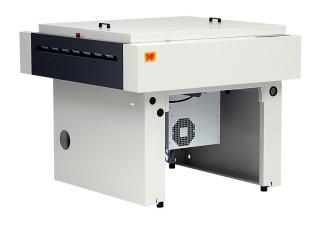

## **KODAK** T-MDE Plate Processor

| T-MDE 860 Plate Processor                                                                                                                                                                                                                                                                                                                                           |
|---------------------------------------------------------------------------------------------------------------------------------------------------------------------------------------------------------------------------------------------------------------------------------------------------------------------------------------------------------------------|
| Thermal processor rated up to 30,000 sqm/year                                                                                                                                                                                                                                                                                                                       |
| Developing, washing, gumming, drying                                                                                                                                                                                                                                                                                                                                |
| KODAK ACHIEVE EM, CAPRICORN GT, ELECTRA XD, SWORD MAX, and TRILLIAN SP Thermal Plates <b>Note:</b> Not all plates are available in every region. Recirculation mode not compatible with Electra XD Plates and Kodak 400 xLo Plate Solution.                                                                                                                         |
| 850 mm                                                                                                                                                                                                                                                                                                                                                              |
| 274 mm                                                                                                                                                                                                                                                                                                                                                              |
| Unlimited                                                                                                                                                                                                                                                                                                                                                           |
| 0.15 - 0.30 mm                                                                                                                                                                                                                                                                                                                                                      |
| 20°C-34°C                                                                                                                                                                                                                                                                                                                                                           |
| 22 liters                                                                                                                                                                                                                                                                                                                                                           |
| 1 - 6 bar (15 - 87 psi)                                                                                                                                                                                                                                                                                                                                             |
| 0.5 - 1.4 m/min                                                                                                                                                                                                                                                                                                                                                     |
| Single phase, 1W + N + PE 230 V / 1X16 Amps, 50-60 Hz                                                                                                                                                                                                                                                                                                               |
| None                                                                                                                                                                                                                                                                                                                                                                |
| Direct-to-drain (reconfigurable to water saving), 2nd brush for negative plates in developer, developer filter in circulation, interface for Kodak's CTP devices, operating panel with dedicated 4x programs, integrated chiller, drip tray, toolbox with first aid spare parts, Remote Enabling System (Windows Client), WebConnect (Cloud system), Ethernet cable |
| Feed table, delivery table, conductivity probe, container level sensor (dev./gum/waste)                                                                                                                                                                                                                                                                             |
| 126 x 116 x 101 cm                                                                                                                                                                                                                                                                                                                                                  |
| 235 kg                                                                                                                                                                                                                                                                                                                                                              |
| 305 kg                                                                                                                                                                                                                                                                                                                                                              |
| Complies with CE, UL/cUL, RoHS, CB                                                                                                                                                                                                                                                                                                                                  |
|                                                                                                                                                                                                                                                                                                                                                                     |