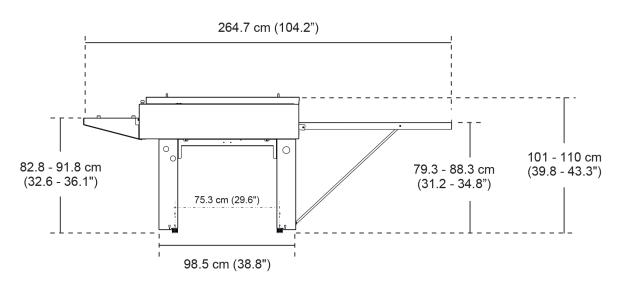

|
| Complies with CE, UL/cUL, RoHS, CB                                                                                                                                                                                                                                                                                                                                  |
|                                                                                                                                                                                                                                                                                                                                                                     |





## **System Schematics**

## **Side View**



## **Top View**



Eastman Kodak Company 343 State Street Rochester, NY 14650 USA +1-866-563-2533 in North America. Produced using Kodak Technology.

@Kodak, 2018. Kodak, Achieve, Capricorn, Electra, Sword MAX, Trillian and the Kodak Logo are trademarks of Kodak. Subject to technical change without notice. W.PSD.124.0818.en.04

KODAK.COM/GO/PRINT