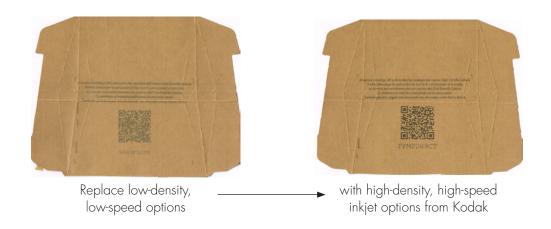

## INTRODUCING PERFECTING AT THE FOLDER KODAK PROSPER S-SERIES IMPRINTING SYSTEMS

- Create higher value options: add variable print, 1:1 mobile marketing and coupon printing options for your customers
- Provides quick payback: ROI may enable payback in less than 1 year
- Increase efficiency: Flexibility to move low revenue-generating monochrome jobs from offset press to finishing line
- Increase productivity: Run the folding line at max speed; inkjet can run up to 300 mpm
- Reduce waste: Avoid waste sheets associated with offset job set up
- Maintain offset print quality: Kodak's inks provide jet black image
- Expand applications with Indirect Food Compliant inks