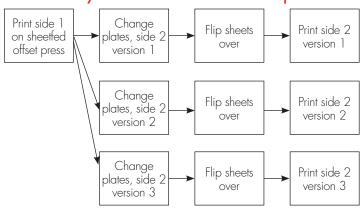

# INTRODUCING PERFECTING AT THE FOLDER KODAK PROSPER S-SERIES IMPRINTING SYSTEMS





- Create higher value options: add variable print, 1:1 mobile marketing and coupon printing options for your customers
- Provides quick payback: ROI may enable payback in less than 1 year
- Increase efficiency: Flexibility to move low revenue-generating monochrome jobs from offset press to finishing line
- Increase productivity: Run the folding line at max speed; inkjet can run up to 300 mpm
- Reduce waste: Avoid waste sheets associated with offset job set up
- Maintain offset print quality: Kodak's inks provide jet black image
- Expand applications with Indirect Food Compliant inks

## DELIVER REAL EFFICIENCIES AND ADD VALUE TO CORRUGATED PACKAGING

## Move from your current sheetfed offset process ...





## ... to streamlined "perfecting at the folder"