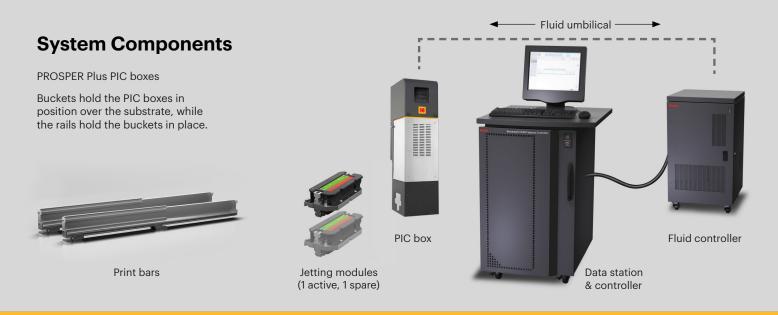

#### **BUILT-IN FLEXIBILITY**

With a print width of 105.6 mm (4.16"), PROSPER Imprinting Systems provide exceptional scaleability. You can start small, then add additional imprinting heads for wider widths and more colors. Depending on the configuration, systems can include up to 12 print stations and 24 printheads, and can be easily integrated to existing equipment using Kodak or third-party solutions. You can also start with monochrome printing, then add spot and process colors as your business needs evolve.

#### **OPTIMIZED FOR SUCCESS**

Kodak's fully integrated solution, which includes EKTACOLOR Inks, KODAK OPTIMAX Primers, and fluids and jetting modules, is optimized for quality and performance. Establish a new competitive advantage today, with a KODAK PROSPER Imprinting System.