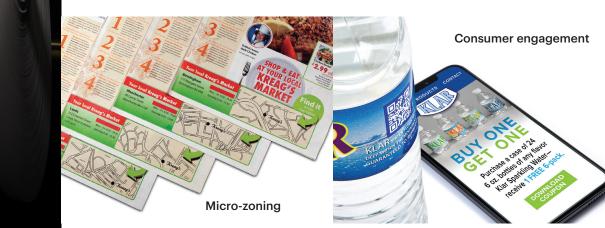

#### OFFER YOUR CUSTOMERS HIGH-VALUE FEATURES THAT HELP THEM REACH THEIR BUSINESS OBJECTIVES:

- Targeted promotional offers and coupons
- Personalized text and images
- Localized information
- Geocoded maps
- Serialized codes
- Security codes
- 2D or 3D bar codes
- Anti-counterfeiting features