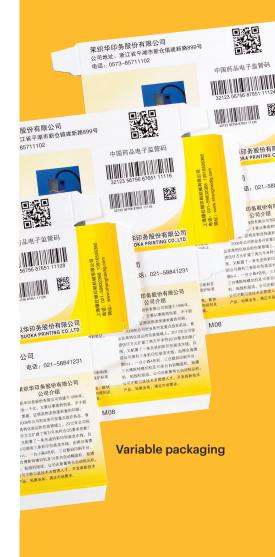

#### **GET INLINE**

Historically, adding variable content to traditionally-printed pieces was a time-, labor-, and cost-intensive process, with the traditionally-printed forms moving back and forth between a press, inventory, imprinting and finishing. With PROSPER Imprinting Systems, variable content is added inline on your existing press or finishing equipment, so you are better able to meet your customers' requirements for cost control and turnaround.

By keeping customized printing on your printshop floor, you keep profits in-house, while increasing customer satisfaction.

#### OFFER YOUR CUSTOMERS HIGH-VALUE FEATURES THAT HELP THEM REACH THEIR BUSINESS OBJECTIVES:

- Targeted promotional offers and coupons
- Personalized text and images
- Localized information
- Geocoded maps
- Serialized codes
- Security codes
- 2D or 3D bar codes
- Anti-counterfeiting features