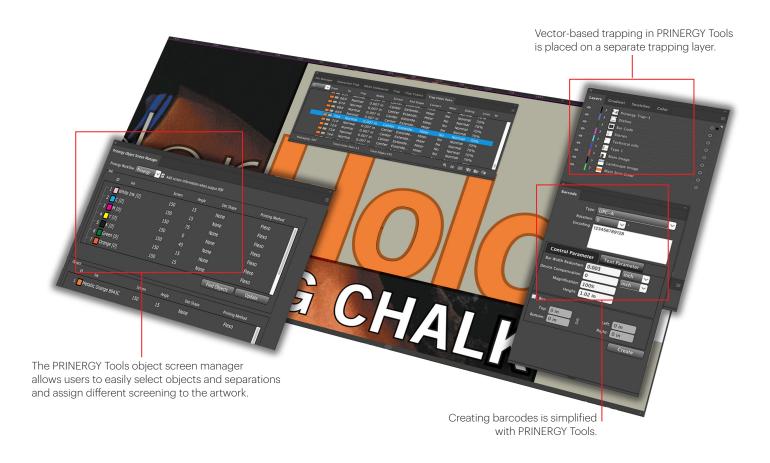

## Improve quality

Ensure complex packaging files containing blends and transparencies are properly prepared from the start, and benefit from unique packaging tools for automating trapping and other prepress operations that make it one-click easy to optimize final results.