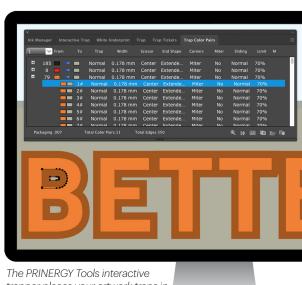

## Leverage open integration

Efficiently prepare files for any type of production process and output to a wide variety of devices, including flexo and offset platesetters, or digital presses.

The PRINERGY Tools interactive trapper places your artwork traps in color pairs. This makes identifying and editing traps a breeze.

# Selecting and editing your traps has never been easier.