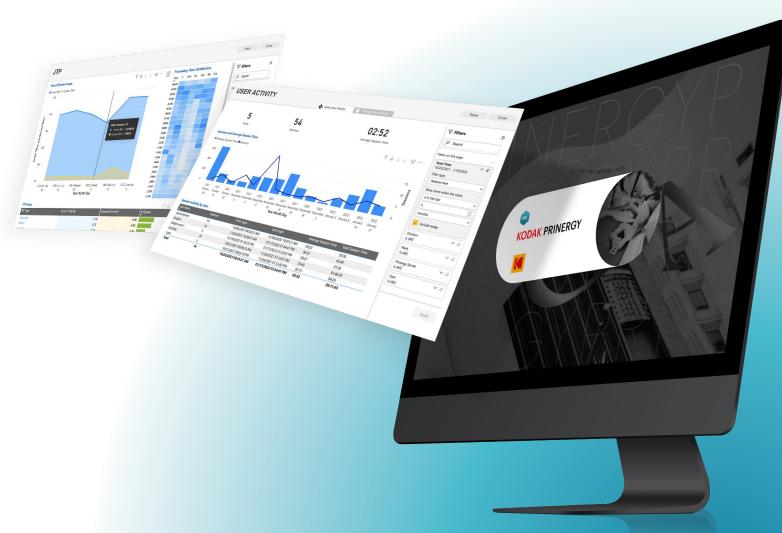

#### **Decision Analytics\***

Provides historical production trends to identify key growth opportunities.

## **Always Analyzing**

Use your own analytics and performance data to identify trends and opportunities for growth