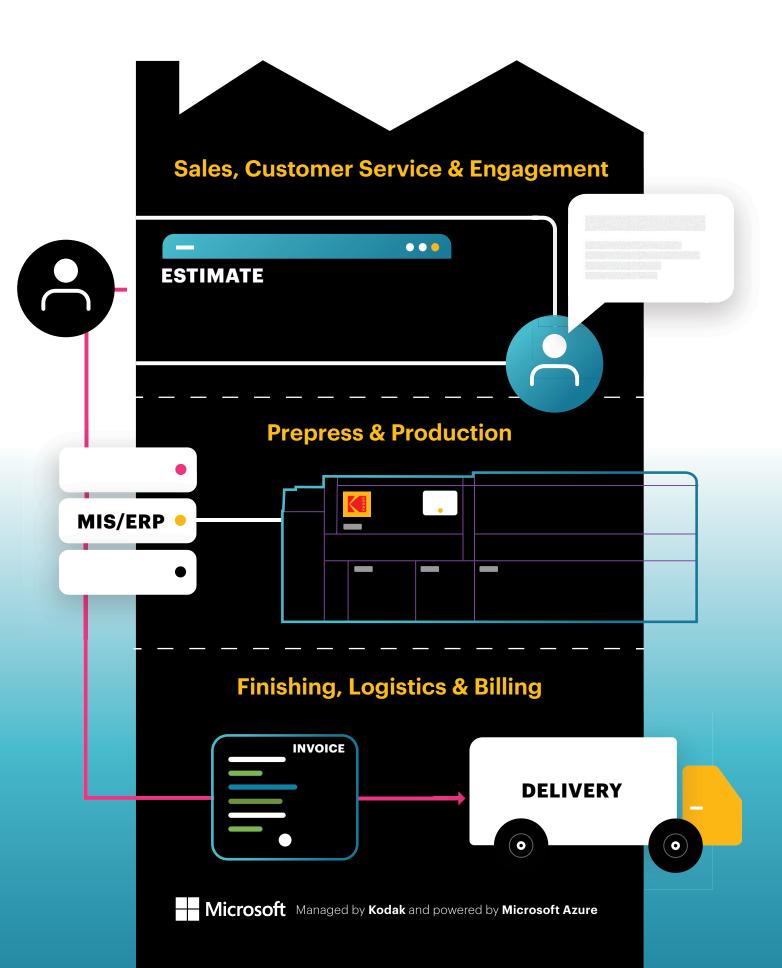

# PRINERGY Platform

**KODAK PRINERGY** is the print industry's first end-to-end software platform, designed to control your entire workflow from first concept to final product.

**Security** Protect your organization from online attacks, backed by Microsoft

# A Platform for Growth.

## **KODAK PRINERGY Connect**

Improve productivity and profitability with powerful automation that keeps cost, quality and business risk in control

- Dynamic automation of every core function from job submission to output
- Detect and fix costly errors before they occur
- Consolidate multiple prepress operations into one workflow
- Open infrastructure, production hub supports all third-party software and equipment

## **KODAK PRINERGY Business Solutions**

Connect, share and automate across your entire organization with our print-specific, end-to-end solution including MIS/ERP, ecommerce and collaboration tools

- Print-specific MIS/ERP supports all print segments and applications
- Seamlessly connects and centralizes your data into one workflow, from job quote to invoice
- Enables visibility to all business functions for improved management
- A flexible and scalable solution for organizations of any size

## **KODAK PRINERGY Access**

Browser-based content management solution puts print buyers in control of files, enabling you to easily route their approved print ready files to any digital press or on-premise workflow

- Hands-off job handling with the print buyer in control from start to finish
- Software-as-a-Service (SaaS) offering provides convenience with minimal bandwidth requirements, secure data storage and no downtime
- Immediate start-up: no installation or professional services
- Save time by securely storing and organizing files for collaboration with direct route to any production workflow or digital front end (DFE)

## KODAK PRINERGY EVO

Reliable PRINERGY PDF-processing technology with low cost of ownership for businesses that do not need database-driven job management

- Streamline prepress operations for maximum efficiency and ROI
- Reduce cycle times and increase productivity
- Open integration expands output choices to virtually any platesetter or digital device (DFE)